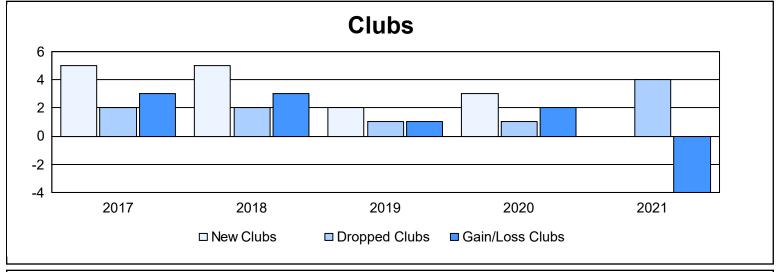

District 4 L3

As of June 2021 Cumulative

| Year      | New<br>Clubs | Dropped<br>Clubs | Gain/<br>Loss<br>Clubs | New<br>Members | Charter<br>Members | Reinstate<br>Members | Transfer<br>Members | Total<br>Member<br>Added | Total<br>Members<br>Dropped | Gain/<br>Loss<br>Members |
|-----------|--------------|------------------|------------------------|----------------|--------------------|----------------------|---------------------|--------------------------|-----------------------------|--------------------------|
| 2016-2017 | 5            | 2                | 3                      | 218            | 126                | 13                   | 11                  | 368                      | 270                         | 98                       |
| 2017-2018 | 5            | 2                | 3                      | 228            | 152                | 12                   | 9                   | 401                      | 370                         | 31                       |
| 2018-2019 | 2            | 1                | 1                      | 180            | 72                 | 12                   | 3                   | 267                      | 297                         | -30                      |
| 2019-2020 | 3            | 1                | 2                      | 178            | 73                 | 10                   | 4                   | 265                      | 298                         | -33                      |
| 2020-2021 | 0            | 4                | -4                     | 92             | 9                  | 9                    | 5                   | 115                      | 256                         | -141                     |
| Average   | 3            | 2                | 1                      | 179            | 86                 | 11                   | 6                   | 283                      | 298                         | -15                      |